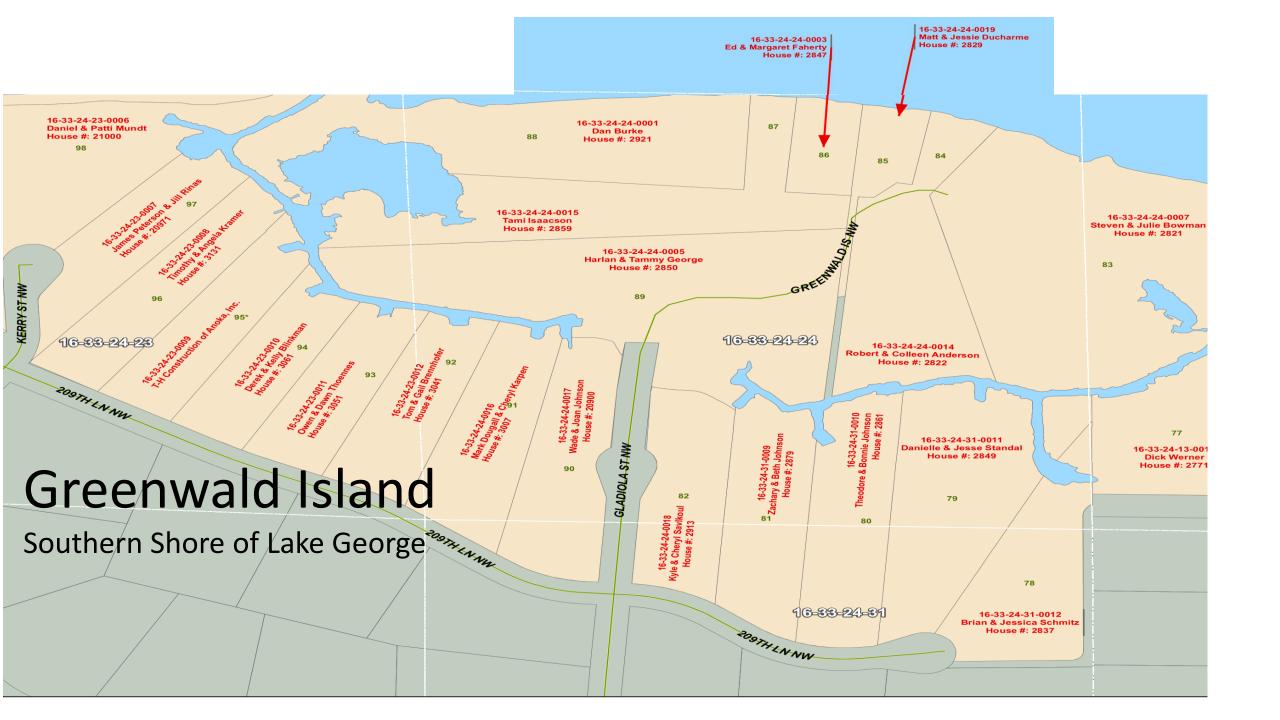

## The Shoreline Neighborhoods of Lake George

Anoka County, Minnesota August, 2023

Provided by : Lake George Conservation Club

| Name                | Map# | Name                     | Map# | Name               | Map# |
|---------------------|------|--------------------------|------|--------------------|------|
| Anderson, Kent      | 34   | Hetland                  | 138  | Peterson, Scott    | 123  |
| Anderson, Robert    | 84   | Horne                    | 128  | Peterson/Rinas     | 97   |
| Andrews             | 55   | Horne                    | 127  | Podgorsek          | 19   |
| Backlund            | 69   | Hujanen                  | 61   | Pratt              | 71   |
| Baldwin-Viereck     | 112  | Isaacson                 | 87   | Prestholdt         | 142  |
| Banta               | 63   | Jameson, Rose            | 75   | Prestholdt         | 143  |
| Berg                | 9    | Jochum                   | 126  | Reed-Boniface      | 3    |
| Blake               | 68   | Johnson, Theodore        | 80   | Reed-Boniface      | 4*   |
| Blinkman            | 94   | Johnson, Victor (family) | 140  | Renn               | 20   |
| Block               | 56*  | Johnson, Wade            | 90   | Rhoden             | 18   |
| Bolte               | 42   | Johnson, Zachary         | 81   | Rhoden             | 121  |
| Bowman              | 83   | Kaehler                  | 136  | Ridge, Aaron       | 106  |
| Brennhofer          | 92   | Koehler                  | 35   | Ridge, Becky/Stitt | 108  |
| Brey                | 8    | Kramer                   | 96   | Ridge, Jon         | 104* |
| Burke               | 88   | Krueger                  | 99*  | Ridge, Jon         | 105* |
| Buzzell             | 66   | Larson, Bryan            | 43   | Rigo               | 133  |
| Campbell            | 37   | Larson, Connie           | 10   | Rotramel           | 113  |
| Chesley             | 14   | Lee                      | 100* | Rubin              | 139  |
| Chester             | 27   | Lee, Matthew             | 48*  | Sanders            | 103* |
| Cullen              | 7    | Lee, Matthew             | 47*  | Sanders            | 102* |
| Dahlberg            | 62   | Lee, Weston              | 46*  | Savelkoul          | 82   |
| Daml                | 57   | Lilja                    | 116  | Scheel             | 118  |
| Davis               | 124  | Lindman                  | 32*  | Schmitz            | 78   |
| Dawson              | 25   | Lindman                  | 31*  | Simon              | 114  |
| DeWindt             | 129  | Martinson                | 54*  | Standal            | 79   |
| Dougall/Karpen      | 91   | Mclain                   | 70   | State of MN        | 50*  |
| Dreier              | 24   | Mecl, Larry              | 2    | State of MN        | 49*  |
| Ducharme            | 85   | Mecl, Wayne              | 1    | Sundsrud, Jackie   | 64   |
| Edwardson           | 111  | Menge                    | 29   | Sundsrud, Jackie   | 38   |
| Erickson            | 26   | Meyer                    | 107* | Sundsrud, Jackie   | 33   |
| Erlandson/Tann      | 67   | Miller                   | 131* | Swanson            | 117  |
| Fadden              | 101* | MillerMiller             | 131  | T-H Construction   | 95*  |
| Faherty             | 86   | Miskowiec                | 51*  | Thoennes           | 93   |
| Fairbaugh Ridge LLC | 15   | Miskowiec                | 52*  | Thommes/Mester     | 110* |
| Farrell             | 41   | Mundt                    | 98   | Thommes/Mester     | 109  |
| Fischer             | 22   | Murphy, Dylan            | 11   | Thompson           | 60   |
| Fisher              | 5    | Murphy, Larry            | 17   | Velasco, Thomas    | 40   |
| Freeburg            | 12   | Murphy, Larry            | 16   | Vilandre/Carlson   | 141  |
| George              | 89   | Nast                     | 45   | Walburn, Donald    | 122  |
| Gerhard             | 137  | Nickels/Olejar           | 30   | Werner             | 77   |
| Gilbertson          | 21   | Noack                    | 39   | Werner             | 76   |
| Goffin              | 23   | Nordmann                 | 59   | Whittier           | 53   |
| Goodrich            | 73   | Norton                   | 44   | Wilken             | 6    |
| Grabow              | 72   | O'Keefe, Shaun           | 119  | Worthington        | 65   |
| Graiziger           | 36   | O'Keefe, Terry           | 120  | Wylie/Seime        | 134  |
| Grey                | 125  | Oak Grove                | 58*  | . gue seune        | 151  |
| Haft                | 130  | Oak Grove                | 115* |                    |      |
| Hansmeyer           | 74   | Olson                    | 28   |                    |      |
| Herman              | 135  | Palmer Fleming           | 144  |                    |      |
|                     | 100  | I                        |      | I                  |      |