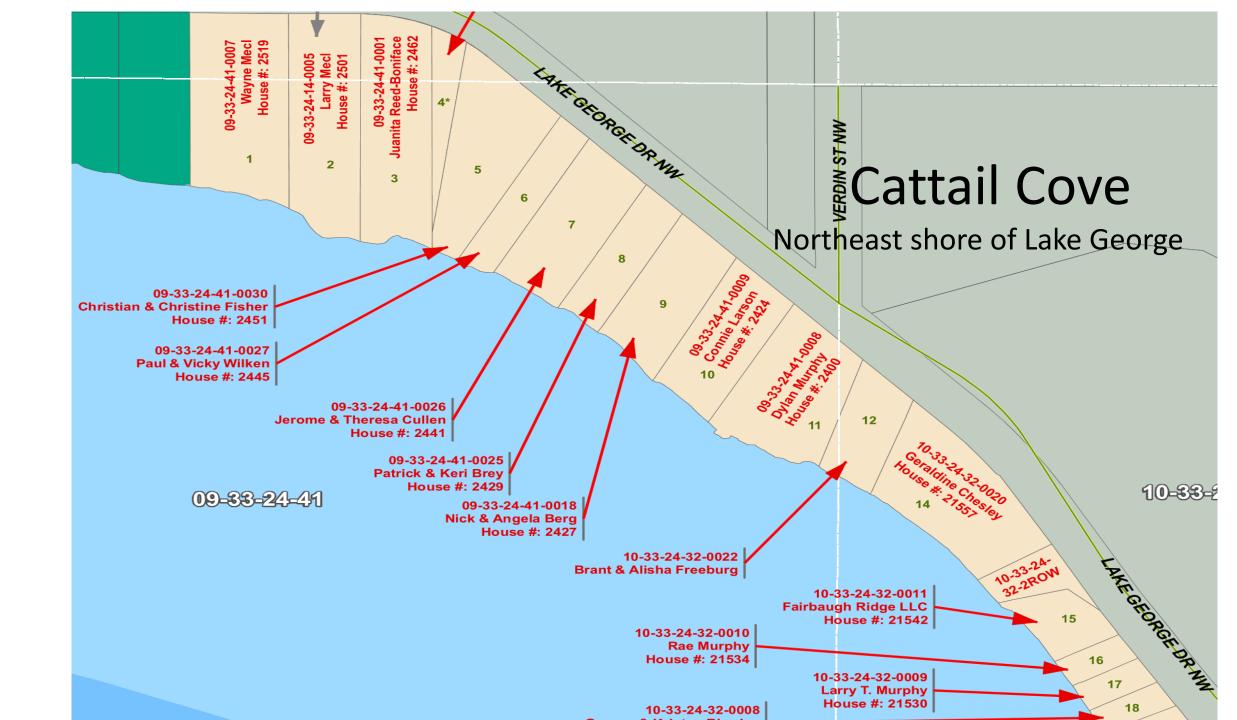

## The Shoreline Neighborhoods of Lake George

Anoka County, Minnesota August, 2023

Provided by : Lake George Conservation Club

| Name                | Map# | Name                     | Map# | Name               | Map# |
|---------------------|------|--------------------------|------|--------------------|------|
| Anderson, Kent      | 34   | Hetland                  | 138  | Peterson, Scott    | 123  |
| Anderson, Robert    | 84   | Horne                    | 128  | Peterson/Rinas     | 97   |
| Andrews             | 55   | Horne                    | 127  | Podgorsek          | 19   |
| Backlund            | 69   | Hujanen                  | 61   | Pratt              | 71   |
| Baldwin-Viereck     | 112  | Isaacson                 | 87   | Prestholdt         | 142  |
| Banta               | 63   | Jameson, Rose            | 75   | Prestholdt         | 143  |
| Berg                | 9    | Jochum                   | 126  | Reed-Boniface      | 3    |
| Blake               | 68   | Johnson, Theodore        | 80   | Reed-Boniface      | 4*   |
| Blinkman            | 94   | Johnson, Victor (family) | 140  | Renn               | 20   |
| Block               | 56*  | Johnson, Wade            | 90   | Rhoden             | 18   |
| Bolte               | 42   | Johnson, Zachary         | 81   | Rhoden             | 121  |
| Bowman              | 83   | Kaehler                  | 136  | Ridge, Aaron       | 106  |
| Brennhofer          | 92   | Koehler                  | 35   | Ridge, Becky/Stitt | 108  |
| Brey                | 8    | Kramer                   | 96   | Ridge, Jon         | 104* |
| Burke               | 88   | Krueger                  | 99*  | Ridge, Jon         | 105* |
| Buzzell             | 66   | Larson, Bryan            | 43   | Rigo               | 133  |
| Campbell            | 37   | Larson, Connie           | 10   | Rotramel           | 113  |
| Chesley             | 14   | Lee                      | 100* | Rubin              | 139  |
| Chester             | 27   | Lee, Matthew             | 48*  | Sanders            | 103* |
| Cullen              | 7    | Lee, Matthew             | 47*  | Sanders            | 102* |
| Dahlberg            | 62   | Lee, Weston              | 46*  | Savelkoul          | 82   |
| Daml                | 57   | Lilja                    | 116  | Scheel             | 118  |
| Davis               | 124  | Lindman                  | 32*  | Schmitz            | 78   |
| Dawson              | 25   | Lindman                  | 31*  | Simon              | 114  |
| DeWindt             | 129  | Martinson                | 54*  | Standal            | 79   |
| Dougall/Karpen      | 91   | Mclain                   | 70   | State of MN        | 50*  |
| Dreier              | 24   | Mecl, Larry              | 2    | State of MN        | 49*  |
| Ducharme            | 85   | Mecl, Wayne              | 1    | Sundsrud, Jackie   | 64   |
| Edwardson           | 111  | Menge                    | 29   | Sundsrud, Jackie   | 38   |
| Erickson            | 26   | Meyer                    | 107* | Sundsrud, Jackie   | 33   |
| Erlandson/Tann      | 67   | Miller                   | 131* | Swanson            | 117  |
| Fadden              | 101* | MillerMiller             | 131  | T-H Construction   | 95*  |
| Faherty             | 86   | Miskowiec                | 51*  | Thoennes           | 93   |
| Fairbaugh Ridge LLC | 15   | Miskowiec                | 52*  | Thommes/Mester     | 110* |
| Farrell             | 41   | Mundt                    | 98   | Thommes/Mester     | 109  |
| Fischer             | 22   | Murphy, Dylan            | 11   | Thompson           | 60   |
| Fisher              | 5    | Murphy, Larry            | 17   | Velasco, Thomas    | 40   |
| Freeburg            | 12   | Murphy, Larry            | 16   | Vilandre/Carlson   | 141  |
| George              | 89   | Nast                     | 45   | Walburn, Donald    | 122  |
| Gerhard             | 137  | Nickels/Olejar           | 30   | Werner             | 77   |
| Gilbertson          | 21   | Noack                    | 39   | Werner             | 76   |
| Goffin              | 23   | Nordmann                 | 59   | Whittier           | 53   |
| Goodrich            | 73   | Norton                   | 44   | Wilken             | 6    |
| Grabow              | 72   | O'Keefe, Shaun           | 119  | Worthington        | 65   |
| Graiziger           | 36   | O'Keefe, Terry           | 120  | Wylie/Seime        | 134  |
| Grey                | 125  | Oak Grove                | 58*  | . gue seune        | 151  |
| Haft                | 130  | Oak Grove                | 115* |                    |      |
| Hansmeyer           | 74   | Olson                    | 28   |                    |      |
| Herman              | 135  | Palmer Fleming           | 144  |                    |      |
|                     | 100  | I                        |      | I                  |      |