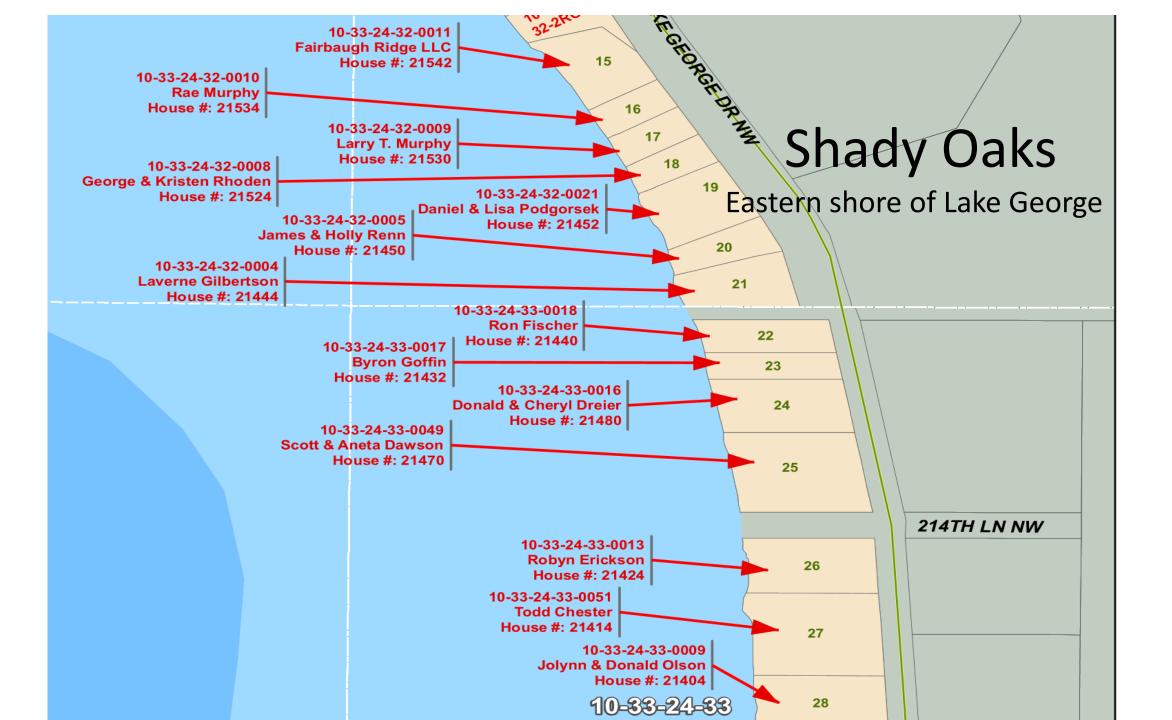

## The Shoreline Neighborhoods of Lake George

Anoka County, Minnesota August, 2023

Provided by : Lake George Conservation Club

| Name                | Map# | Name                     | Map# | Name               | Map# |
|---------------------|------|--------------------------|------|--------------------|------|
| Anderson, Kent      | 34   | Hetland                  | 138  | Peterson, Scott    | 123  |
| Anderson, Robert    | 84   | Horne                    | 128  | Peterson/Rinas     | 97   |
| Andrews             | 55   | Horne                    | 127  | Podgorsek          | 19   |
| Backlund            | 69   | Hujanen                  | 61   | Pratt              | 71   |
| Baldwin-Viereck     | 112  | Isaacson                 | 87   | Prestholdt         | 142  |
| Banta               | 63   | Jameson, Rose            | 75   | Prestholdt         | 143  |
| Berg                | 9    | Jochum                   | 126  | Reed-Boniface      | 3    |
| Blake               | 68   | Johnson, Theodore        | 80   | Reed-Boniface      | 4*   |
| Blinkman            | 94   | Johnson, Victor (family) | 140  | Renn               | 20   |
| Block               | 56*  | Johnson, Wade            | 90   | Rhoden             | 18   |
| Bolte               | 42   | Johnson, Zachary         | 81   | Rhoden             | 121  |
| Bowman              | 83   | Kaehler                  | 136  | Ridge, Aaron       | 106  |
| Brennhofer          | 92   | Koehler                  | 35   | Ridge, Becky/Stitt | 108  |
| Brey                | 8    | Kramer                   | 96   | Ridge, Jon         | 104* |
| Burke               | 88   | Krueger                  | 99*  | Ridge, Jon         | 105* |
| Buzzell             | 66   | Larson, Bryan            | 43   | Rigo               | 133  |
| Campbell            | 37   | Larson, Connie           | 10   | Rotramel           | 113  |
| Chesley             | 14   | Lee                      | 100* | Rubin              | 139  |
| Chester             | 27   | Lee, Matthew             | 48*  | Sanders            | 103* |
| Cullen              | 7    | Lee, Matthew             | 47*  | Sanders            | 102* |
| Dahlberg            | 62   | Lee, Weston              | 46*  | Savelkoul          | 82   |
| Daml                | 57   | Lilja                    | 116  | Scheel             | 118  |
| Davis               | 124  | Lindman                  | 32*  | Schmitz            | 78   |
| Dawson              | 25   | Lindman                  | 31*  | Simon              | 114  |
| DeWindt             | 129  | Martinson                | 54*  | Standal            | 79   |
| Dougall/Karpen      | 91   | Mclain                   | 70   | State of MN        | 50*  |
| Dreier              | 24   | Mecl, Larry              | 2    | State of MN        | 49*  |
| Ducharme            | 85   | Mecl, Wayne              | 1    | Sundsrud, Jackie   | 64   |
| Edwardson           | 111  | Menge                    | 29   | Sundsrud, Jackie   | 38   |
| Erickson            | 26   | Meyer                    | 107* | Sundsrud, Jackie   | 33   |
| Erlandson/Tann      | 67   | Miller                   | 131* | Swanson            | 117  |
| Fadden              | 101* | MillerMiller             | 131  | T-H Construction   | 95*  |
| Faherty             | 86   | Miskowiec                | 51*  | Thoennes           | 93   |
| Fairbaugh Ridge LLC | 15   | Miskowiec                | 52*  | Thommes/Mester     | 110* |
| Farrell             | 41   | Mundt                    | 98   | Thommes/Mester     | 109  |
| Fischer             | 22   | Murphy, Dylan            | 11   | Thompson           | 60   |
| Fisher              | 5    | Murphy, Larry            | 17   | Velasco, Thomas    | 40   |
| Freeburg            | 12   | Murphy, Larry            | 16   | Vilandre/Carlson   | 141  |
| George              | 89   | Nast                     | 45   | Walburn, Donald    | 122  |
| Gerhard             | 137  | Nickels/Olejar           | 30   | Werner             | 77   |
| Gilbertson          | 21   | Noack                    | 39   | Werner             | 76   |
| Goffin              | 23   | Nordmann                 | 59   | Whittier           | 53   |
| Goodrich            | 73   | Norton                   | 44   | Wilken             | 6    |
| Grabow              | 72   | O'Keefe, Shaun           | 119  | Worthington        | 65   |
| Graiziger           | 36   | O'Keefe, Terry           | 120  | Wylie/Seime        | 134  |
| Grey                | 125  | Oak Grove                | 58*  | . gue seune        | 151  |
| Haft                | 130  | Oak Grove                | 115* |                    |      |
| Hansmeyer           | 74   | Olson                    | 28   |                    |      |
| Herman              | 135  | Palmer Fleming           | 144  |                    |      |
|                     | 100  | I                        |      | I                  |      |