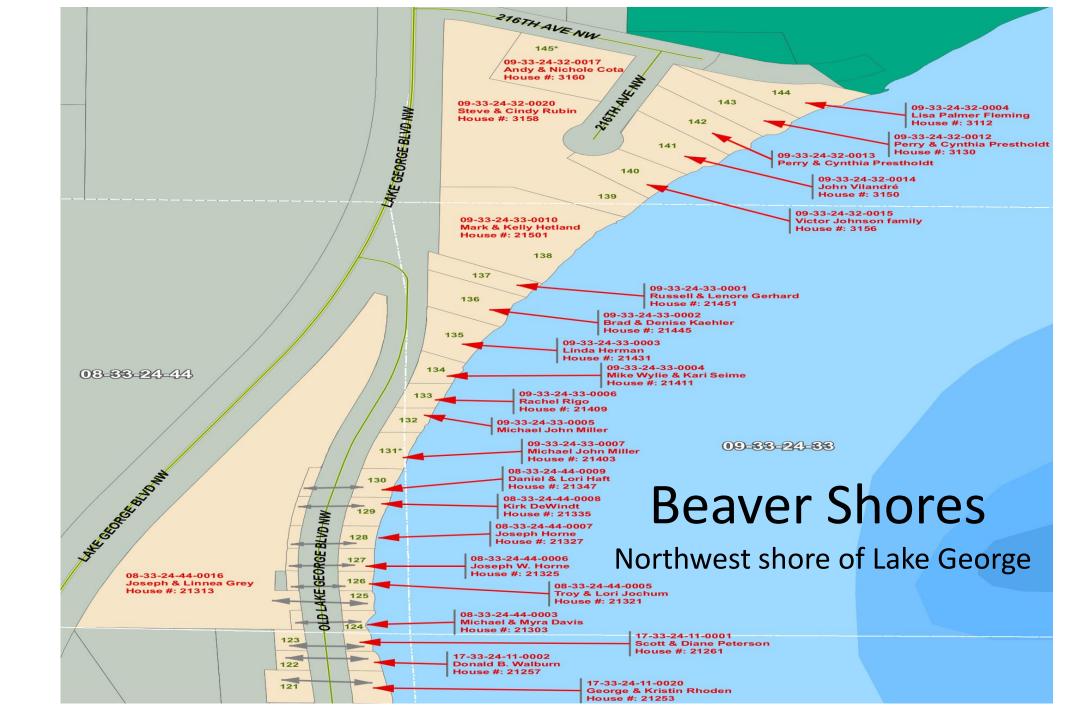

## The Shoreline Neighborhoods of Lake George

Anoka County, Minnesota August, 2023

Provided by : Lake George Conservation Club

| Name                | Map# | Name                     | Map# | Name               | Map# |
|---------------------|------|--------------------------|------|--------------------|------|
| Anderson, Kent      | 34   | Hetland                  | 138  | Peterson, Scott    | 123  |
| Anderson, Robert    | 84   | Horne                    | 128  | Peterson/Rinas     | 97   |
| Andrews             | 55   | Horne                    | 127  | Podgorsek          | 19   |
| Backlund            | 69   | Hujanen                  | 61   | Pratt              | 71   |
| Baldwin-Viereck     | 112  | Isaacson                 | 87   | Prestholdt         | 142  |
| Banta               | 63   | Jameson, Rose            | 75   | Prestholdt         | 143  |
| Berg                | 9    | Jochum                   | 126  | Reed-Boniface      | 3    |
| Blake               | 68   | Johnson, Theodore        | 80   | Reed-Boniface      | 4*   |
| Blinkman            | 94   | Johnson, Victor (family) | 140  | Renn               | 20   |
| Block               | 56*  | Johnson, Wade            | 90   | Rhoden             | 18   |
| Bolte               | 42   | Johnson, Zachary         | 81   | Rhoden             | 121  |
| Bowman              | 83   | Kaehler                  | 136  | Ridge, Aaron       | 106  |
| Brennhofer          | 92   | Koehler                  | 35   | Ridge, Becky/Stitt | 108  |
| Brey                | 8    | Kramer                   | 96   | Ridge, Jon         | 104* |
| Burke               | 88   | Krueger                  | 99*  | Ridge, Jon         | 105* |
| Buzzell             | 66   | Larson, Bryan            | 43   | Rigo               | 133  |
| Campbell            | 37   | Larson, Connie           | 10   | Rotramel           | 113  |
| Chesley             | 14   | Lee                      | 100* | Rubin              | 139  |
| Chester             | 27   | Lee, Matthew             | 48*  | Sanders            | 103* |
| Cullen              | 7    | Lee, Matthew             | 47*  | Sanders            | 102* |
| Dahlberg            | 62   | Lee, Weston              | 46*  | Savelkoul          | 82   |
| Daml                | 57   | Lilja                    | 116  | Scheel             | 118  |
| Davis               | 124  | Lindman                  | 32*  | Schmitz            | 78   |
| Dawson              | 25   | Lindman                  | 31*  | Simon              | 114  |
| DeWindt             | 129  | Martinson                | 54*  | Standal            | 79   |
| Dougall/Karpen      | 91   | Mclain                   | 70   | State of MN        | 50*  |
| Dreier              | 24   | Mecl, Larry              | 2    | State of MN        | 49*  |
| Ducharme            | 85   | Mecl, Wayne              | 1    | Sundsrud, Jackie   | 64   |
| Edwardson           | 111  | Menge                    | 29   | Sundsrud, Jackie   | 38   |
| Erickson            | 26   | Meyer                    | 107* | Sundsrud, Jackie   | 33   |
| Erlandson/Tann      | 67   | Miller                   | 131* | Swanson            | 117  |
| Fadden              | 101* | MillerMiller             | 131  | T-H Construction   | 95*  |
| Faherty             | 86   | Miskowiec                | 51*  | Thoennes           | 93   |
| Fairbaugh Ridge LLC | 15   | Miskowiec                | 52*  | Thommes/Mester     | 110* |
| Farrell             | 41   | Mundt                    | 98   | Thommes/Mester     | 109  |
| Fischer             | 22   | Murphy, Dylan            | 11   | Thompson           | 60   |
| Fisher              | 5    | Murphy, Larry            | 17   | Velasco, Thomas    | 40   |
| Freeburg            | 12   | Murphy, Larry            | 16   | Vilandre/Carlson   | 141  |
| George              | 89   | Nast                     | 45   | Walburn, Donald    | 122  |
| Gerhard             | 137  | Nickels/Olejar           | 30   | Werner             | 77   |
| Gilbertson          | 21   | Noack                    | 39   | Werner             | 76   |
| Goffin              | 23   | Nordmann                 | 59   | Whittier           | 53   |
| Goodrich            | 73   | Norton                   | 44   | Wilken             | 6    |
| Grabow              | 72   | O'Keefe, Shaun           | 119  | Worthington        | 65   |
| Graiziger           | 36   | O'Keefe, Terry           | 120  | Wylie/Seime        | 134  |
| Grey                | 125  | Oak Grove                | 58*  | . gue seune        | 151  |
| Haft                | 130  | Oak Grove                | 115* |                    |      |
| Hansmeyer           | 74   | Olson                    | 28   |                    |      |
| Herman              | 135  | Palmer Fleming           | 144  |                    |      |
|                     | 100  | I                        |      | I                  |      |