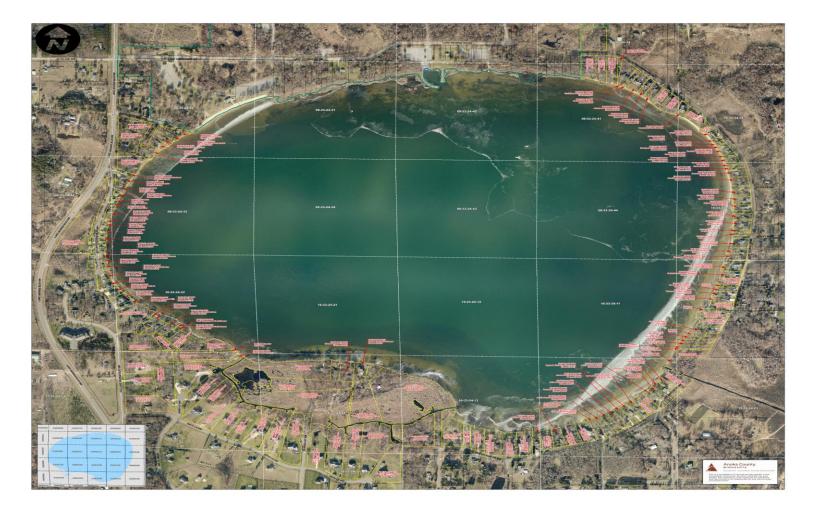

## The Shoreline Neighborhoods of Lake George

Anoka County, Minnesota August, 2023

Provided by : Lake George Conservation Club

| Name                | Map# | Name                     | Map# | Name               | Map# |
|---------------------|------|--------------------------|------|--------------------|------|
| Anderson, Kent      | 34   | Hetland                  | 138  | Peterson, Scott    | 123  |
| Anderson, Robert    | 84   | Horne                    | 128  | Peterson/Rinas     | 97   |
| Andrews             | 55   | Horne                    | 127  | Podgorsek          | 19   |
| Backlund            | 69   | Hujanen                  | 61   | Pratt              | 71   |
| Baldwin-Viereck     | 112  | Isaacson                 | 87   | Prestholdt         | 142  |
| Banta               | 63   | Jameson, Rose            | 75   | Prestholdt         | 143  |
| Berg                | 9    | Jochum                   | 126  | Reed-Boniface      | 3    |
| Blake               | 68   | Johnson, Theodore        | 80   | Reed-Boniface      | 4*   |
| Blinkman            | 94   | Johnson, Victor (family) | 140  | Renn               | 20   |
| Block               | 56*  | Johnson, Wade            | 90   | Rhoden             | 18   |
| Bolte               | 42   | Johnson, Zachary         | 81   | Rhoden             | 121  |
| Bowman              | 83   | Kaehler                  | 136  | Ridge, Aaron       | 106  |
| Brennhofer          | 92   | Koehler                  | 35   | Ridge, Becky/Stitt | 108  |
| Brey                | 8    | Kramer                   | 96   | Ridge, Jon         | 104* |
| Burke               | 88   | Krueger                  | 99*  | Ridge, Jon         | 105* |
| Buzzell             | 66   | Larson, Bryan            | 43   | Rigo               | 133  |
| Campbell            | 37   | Larson, Connie           | 10   | Rotramel           | 113  |
| Chesley             | 14   | Lee                      | 100* | Rubin              | 139  |
| Chester             | 27   | Lee, Matthew             | 48*  | Sanders            | 103* |
| Cullen              | 7    | Lee, Matthew             | 47*  | Sanders            | 102* |
| Dahlberg            | 62   | Lee, Weston              | 46*  | Savelkoul          | 82   |
| Daml                | 57   | Lilja                    | 116  | Scheel             | 118  |
| Davis               | 124  | Lindman                  | 32*  | Schmitz            | 78   |
| Dawson              | 25   | Lindman                  | 31*  | Simon              | 114  |
| DeWindt             | 129  | Martinson                | 54*  | Standal            | 79   |
| Dougall/Karpen      | 91   | Mclain                   | 70   | State of MN        | 50*  |
| Dreier              | 24   | Mecl, Larry              | 2    | State of MN        | 49*  |
| Ducharme            | 85   | Mecl, Wayne              | 1    | Sundsrud, Jackie   | 64   |
| Edwardson           | 111  | Menge                    | 29   | Sundsrud, Jackie   | 38   |
| Erickson            | 26   | Meyer                    | 107* | Sundsrud, Jackie   | 33   |
| Erlandson/Tann      | 67   | Miller                   | 131* | Swanson            | 117  |
| Fadden              | 101* | MillerMiller             | 131  | T-H Construction   | 95*  |
| Faherty             | 86   | Miskowiec                | 51*  | Thoennes           | 93   |
| Fairbaugh Ridge LLC | 15   | Miskowiec                | 52*  | Thommes/Mester     | 110* |
| Farrell             | 41   | Mundt                    | 98   | Thommes/Mester     | 109  |
| Fischer             | 22   | Murphy, Dylan            | 11   | Thompson           | 60   |
| Fisher              | 5    | Murphy, Larry            | 17   | Velasco, Thomas    | 40   |
| Freeburg            | 12   | Murphy, Larry            | 16   | Vilandre/Carlson   | 141  |
| George              | 89   | Nast                     | 45   | Walburn, Donald    | 122  |
| Gerhard             | 137  | Nickels/Olejar           | 30   | Werner             | 77   |
| Gilbertson          | 21   | Noack                    | 39   | Werner             | 76   |
| Goffin              | 23   | Nordmann                 | 59   | Whittier           | 53   |
| Goodrich            | 73   | Norton                   | 44   | Wilken             | 6    |
| Grabow              | 72   | O'Keefe, Shaun           | 119  | Worthington        | 65   |
| Graiziger           | 36   | O'Keefe, Terry           | 120  | Wylie/Seime        | 134  |
| Grey                | 125  | Oak Grove                | 58*  | . gue seune        | 151  |
| Haft                | 130  | Oak Grove                | 115* |                    |      |
| Hansmeyer           | 74   | Olson                    | 28   |                    |      |
| Herman              | 135  | Palmer Fleming           | 144  |                    |      |
|                     | 100  | I                        |      | I                  |      |