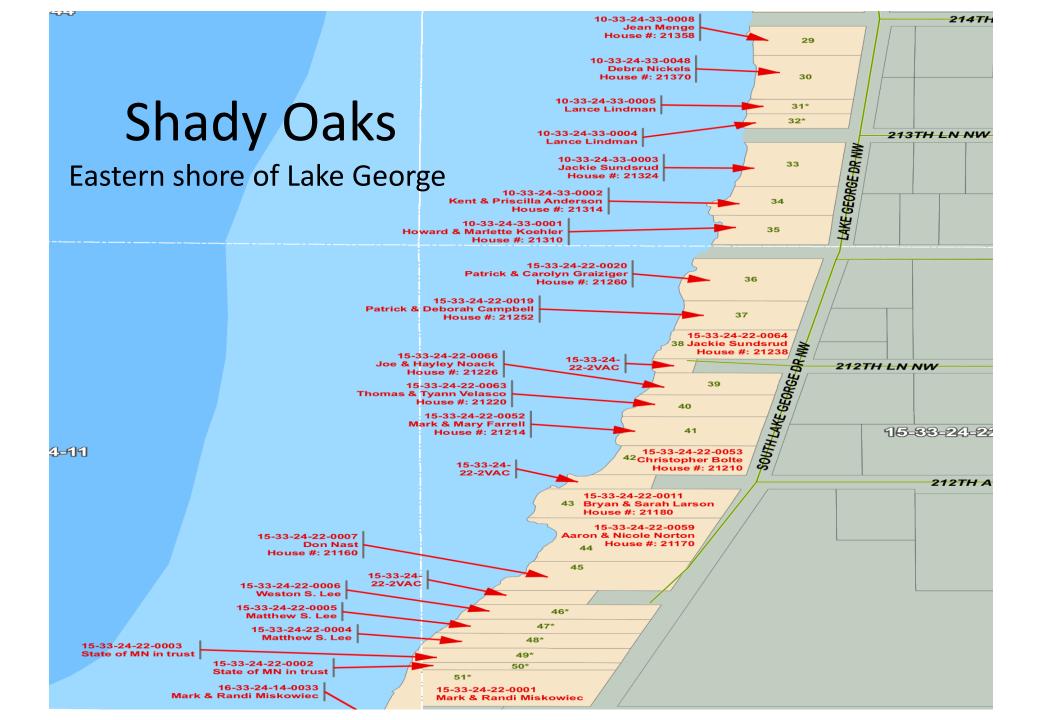

## The Shoreline Neighborhoods of Lake George

Anoka County, Minnesota August, 2023

Provided by : Lake George Conservation Club

| Name                | Map# | Name                     | Map# | Name               | Map# |
|---------------------|------|--------------------------|------|--------------------|------|
| Anderson, Kent      | 34   | Hetland                  | 138  | Peterson, Scott    | 123  |
| Anderson, Robert    | 84   | Horne                    | 128  | Peterson/Rinas     | 97   |
| Andrews             | 55   | Horne                    | 127  | Podgorsek          | 19   |
| Backlund            | 69   | Hujanen                  | 61   | Pratt              | 71   |
| Baldwin-Viereck     | 112  | Isaacson                 | 87   | Prestholdt         | 142  |
| Banta               | 63   | Jameson, Rose            | 75   | Prestholdt         | 143  |
| Berg                | 9    | Jochum                   | 126  | Reed-Boniface      | 3    |
| Blake               | 68   | Johnson, Theodore        | 80   | Reed-Boniface      | 4*   |
| Blinkman            | 94   | Johnson, Victor (family) | 140  | Renn               | 20   |
| Block               | 56*  | Johnson, Wade            | 90   | Rhoden             | 18   |
| Bolte               | 42   | Johnson, Zachary         | 81   | Rhoden             | 121  |
| Bowman              | 83   | Kaehler                  | 136  | Ridge, Aaron       | 106  |
| Brennhofer          | 92   | Koehler                  | 35   | Ridge, Becky/Stitt | 108  |
| Brey                | 8    | Kramer                   | 96   | Ridge, Jon         | 104* |
| Burke               | 88   | Krueger                  | 99*  | Ridge, Jon         | 105* |
| Buzzell             | 66   | Larson, Bryan            | 43   | Rigo               | 133  |
| Campbell            | 37   | Larson, Connie           | 10   | Rotramel           | 113  |
| Chesley             | 14   | Lee                      | 100* | Rubin              | 139  |
| Chester             | 27   | Lee, Matthew             | 48*  | Sanders            | 103* |
| Cullen              | 7    | Lee, Matthew             | 47*  | Sanders            | 102* |
| Dahlberg            | 62   | Lee, Weston              | 46*  | Savelkoul          | 82   |
| Daml                | 57   | Lilja                    | 116  | Scheel             | 118  |
| Davis               | 124  | Lindman                  | 32*  | Schmitz            | 78   |
| Dawson              | 25   | Lindman                  | 31*  | Simon              | 114  |
| DeWindt             | 129  | Martinson                | 54*  | Standal            | 79   |
| Dougall/Karpen      | 91   | Mclain                   | 70   | State of MN        | 50*  |
| Dreier              | 24   | Mecl, Larry              | 2    | State of MN        | 49*  |
| Ducharme            | 85   | Mecl, Wayne              | 1    | Sundsrud, Jackie   | 64   |
| Edwardson           | 111  | Menge                    | 29   | Sundsrud, Jackie   | 38   |
| Erickson            | 26   | Meyer                    | 107* | Sundsrud, Jackie   | 33   |
| Erlandson/Tann      | 67   | Miller                   | 131* | Swanson            | 117  |
| Fadden              | 101* | MillerMiller             | 131  | T-H Construction   | 95*  |
| Faherty             | 86   | Miskowiec                | 51*  | Thoennes           | 93   |
| Fairbaugh Ridge LLC | 15   | Miskowiec                | 52*  | Thommes/Mester     | 110* |
| Farrell             | 41   | Mundt                    | 98   | Thommes/Mester     | 109  |
| Fischer             | 22   | Murphy, Dylan            | 11   | Thompson           | 60   |
| Fisher              | 5    | Murphy, Larry            | 17   | Velasco, Thomas    | 40   |
| Freeburg            | 12   | Murphy, Larry            | 16   | Vilandre/Carlson   | 141  |
| George              | 89   | Nast                     | 45   | Walburn, Donald    | 122  |
| Gerhard             | 137  | Nickels/Olejar           | 30   | Werner             | 77   |
| Gilbertson          | 21   | Noack                    | 39   | Werner             | 76   |
| Goffin              | 23   | Nordmann                 | 59   | Whittier           | 53   |
| Goodrich            | 73   | Norton                   | 44   | Wilken             | 6    |
| Grabow              | 72   | O'Keefe, Shaun           | 119  | Worthington        | 65   |
| Graiziger           | 36   | O'Keefe, Terry           | 120  | Wylie/Seime        | 134  |
| Grey                | 125  | Oak Grove                | 58*  | . gue seune        | 151  |
| Haft                | 130  | Oak Grove                | 115* |                    |      |
| Hansmeyer           | 74   | Olson                    | 28   |                    |      |
| Herman              | 135  | Palmer Fleming           | 144  |                    |      |
|                     | 100  | I                        |      | I                  |      |