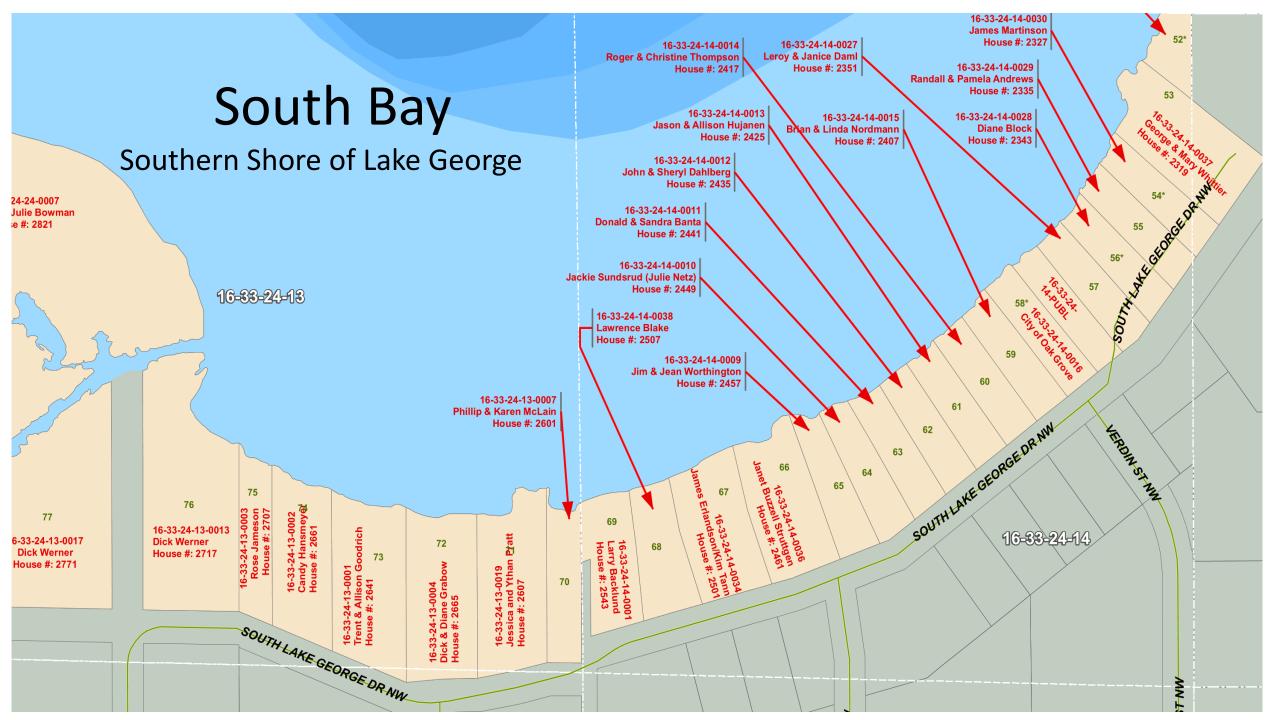

## The Shoreline Neighborhoods of Lake George

Anoka County, Minnesota August, 2023

Provided by : Lake George Conservation Club

| Name                | Map# | Name                     | Map# | Name               | Map# |
|---------------------|------|--------------------------|------|--------------------|------|
| Anderson, Kent      | 34   | Hetland                  | 138  | Peterson, Scott    | 123  |
| Anderson, Robert    | 84   | Horne                    | 128  | Peterson/Rinas     | 97   |
| Andrews             | 55   | Horne                    | 127  | Podgorsek          | 19   |
| Backlund            | 69   | Hujanen                  | 61   | Pratt              | 71   |
| Baldwin-Viereck     | 112  | Isaacson                 | 87   | Prestholdt         | 142  |
| Banta               | 63   | Jameson, Rose            | 75   | Prestholdt         | 143  |
| Berg                | 9    | Jochum                   | 126  | Reed-Boniface      | 3    |
| Blake               | 68   | Johnson, Theodore        | 80   | Reed-Boniface      | 4*   |
| Blinkman            | 94   | Johnson, Victor (family) | 140  | Renn               | 20   |
| Block               | 56*  | Johnson, Wade            | 90   | Rhoden             | 18   |
| Bolte               | 42   | Johnson, Zachary         | 81   | Rhoden             | 121  |
| Bowman              | 83   | Kaehler                  | 136  | Ridge, Aaron       | 106  |
| Brennhofer          | 92   | Koehler                  | 35   | Ridge, Becky/Stitt | 108  |
| Brey                | 8    | Kramer                   | 96   | Ridge, Jon         | 104* |
| Burke               | 88   | Krueger                  | 99*  | Ridge, Jon         | 105* |
| Buzzell             | 66   | Larson, Bryan            | 43   | Rigo               | 133  |
| Campbell            | 37   | Larson, Connie           | 10   | Rotramel           | 113  |
| Chesley             | 14   | Lee                      | 100* | Rubin              | 139  |
| Chester             | 27   | Lee, Matthew             | 48*  | Sanders            | 103* |
| Cullen              | 7    | Lee, Matthew             | 47*  | Sanders            | 102* |
| Dahlberg            | 62   | Lee, Weston              | 46*  | Savelkoul          | 82   |
| Daml                | 57   | Lilja                    | 116  | Scheel             | 118  |
| Davis               | 124  | Lindman                  | 32*  | Schmitz            | 78   |
| Dawson              | 25   | Lindman                  | 31*  | Simon              | 114  |
| DeWindt             | 129  | Martinson                | 54*  | Standal            | 79   |
| Dougall/Karpen      | 91   | Mclain                   | 70   | State of MN        | 50*  |
| Dreier              | 24   | Mecl, Larry              | 2    | State of MN        | 49*  |
| Ducharme            | 85   | Mecl, Wayne              | 1    | Sundsrud, Jackie   | 64   |
| Edwardson           | 111  | Menge                    | 29   | Sundsrud, Jackie   | 38   |
| Erickson            | 26   | Meyer                    | 107* | Sundsrud, Jackie   | 33   |
| Erlandson/Tann      | 67   | Miller                   | 131* | Swanson            | 117  |
| Fadden              | 101* | MillerMiller             | 131  | T-H Construction   | 95*  |
| Faherty             | 86   | Miskowiec                | 51*  | Thoennes           | 93   |
| Fairbaugh Ridge LLC | 15   | Miskowiec                | 52*  | Thommes/Mester     | 110* |
| Farrell             | 41   | Mundt                    | 98   | Thommes/Mester     | 109  |
| Fischer             | 22   | Murphy, Dylan            | 11   | Thompson           | 60   |
| Fisher              | 5    | Murphy, Larry            | 17   | Velasco, Thomas    | 40   |
| Freeburg            | 12   | Murphy, Larry            | 16   | Vilandre/Carlson   | 141  |
| George              | 89   | Nast                     | 45   | Walburn, Donald    | 122  |
| Gerhard             | 137  | Nickels/Olejar           | 30   | Werner             | 77   |
| Gilbertson          | 21   | Noack                    | 39   | Werner             | 76   |
| Goffin              | 23   | Nordmann                 | 59   | Whittier           | 53   |
| Goodrich            | 73   | Norton                   | 44   | Wilken             | 6    |
| Grabow              | 72   | O'Keefe, Shaun           | 119  | Worthington        | 65   |
| Graiziger           | 36   | O'Keefe, Terry           | 120  | Wylie/Seime        | 134  |
| Grey                | 125  | Oak Grove                | 58*  | . gue seune        | 151  |
| Haft                | 130  | Oak Grove                | 115* |                    |      |
| Hansmeyer           | 74   | Olson                    | 28   |                    |      |
| Herman              | 135  | Palmer Fleming           | 144  |                    |      |
|                     | 100  | I                        |      | I                  |      |