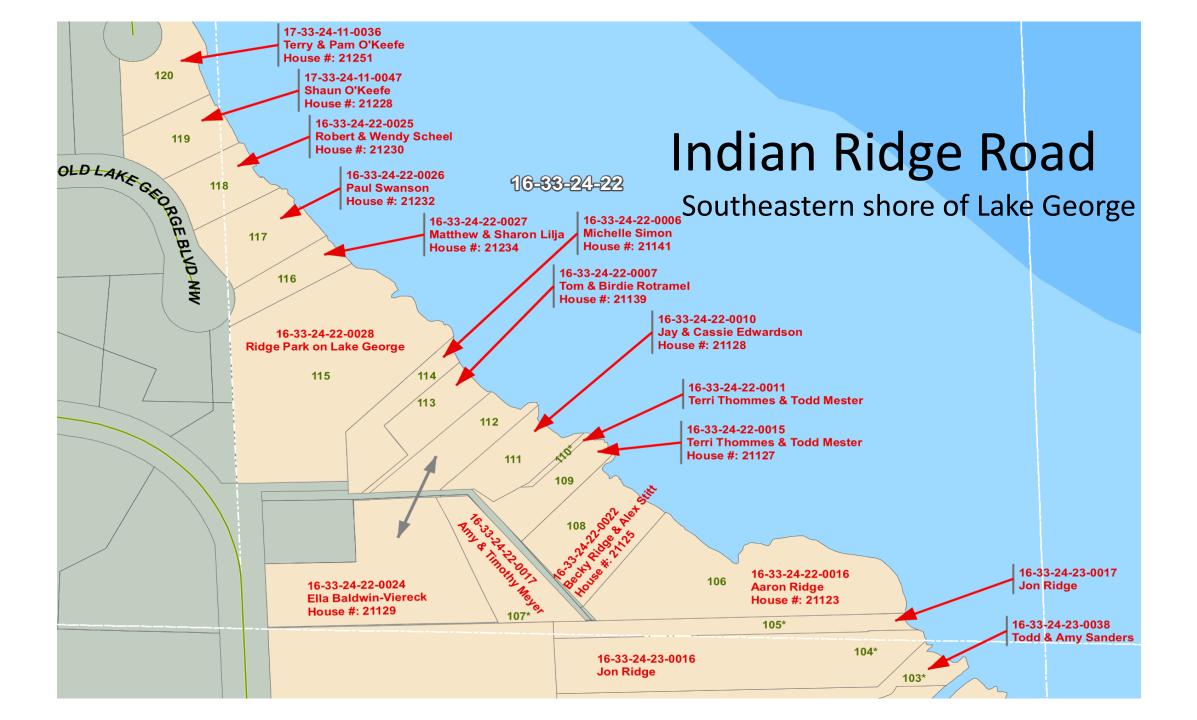

## The Shoreline Neighborhoods of Lake George

Anoka County, Minnesota August, 2023

Provided by : Lake George Conservation Club

| Name                | Map# | Name                     | Map# | Name               | Map# |
|---------------------|------|--------------------------|------|--------------------|------|
| Anderson, Kent      | 34   | Hetland                  | 138  | Peterson, Scott    | 123  |
| Anderson, Robert    | 84   | Horne                    | 128  | Peterson/Rinas     | 97   |
| Andrews             | 55   | Horne                    | 127  | Podgorsek          | 19   |
| Backlund            | 69   | Hujanen                  | 61   | Pratt              | 71   |
| Baldwin-Viereck     | 112  | Isaacson                 | 87   | Prestholdt         | 142  |
| Banta               | 63   | Jameson, Rose            | 75   | Prestholdt         | 143  |
| Berg                | 9    | Jochum                   | 126  | Reed-Boniface      | 3    |
| Blake               | 68   | Johnson, Theodore        | 80   | Reed-Boniface      | 4*   |
| Blinkman            | 94   | Johnson, Victor (family) | 140  | Renn               | 20   |
| Block               | 56*  | Johnson, Wade            | 90   | Rhoden             | 18   |
| Bolte               | 42   | Johnson, Zachary         | 81   | Rhoden             | 121  |
| Bowman              | 83   | Kaehler                  | 136  | Ridge, Aaron       | 106  |
| Brennhofer          | 92   | Koehler                  | 35   | Ridge, Becky/Stitt | 108  |
| Brey                | 8    | Kramer                   | 96   | Ridge, Jon         | 104* |
| Burke               | 88   | Krueger                  | 99*  | Ridge, Jon         | 105* |
| Buzzell             | 66   | Larson, Bryan            | 43   | Rigo               | 133  |
| Campbell            | 37   | Larson, Connie           | 10   | Rotramel           | 113  |
| Chesley             | 14   | Lee                      | 100* | Rubin              | 139  |
| Chester             | 27   | Lee, Matthew             | 48*  | Sanders            | 103* |
| Cullen              | 7    | Lee, Matthew             | 47*  | Sanders            | 102* |
| Dahlberg            | 62   | Lee, Weston              | 46*  | Savelkoul          | 82   |
| Daml                | 57   | Lilja                    | 116  | Scheel             | 118  |
| Davis               | 124  | Lindman                  | 32*  | Schmitz            | 78   |
| Dawson              | 25   | Lindman                  | 31*  | Simon              | 114  |
| DeWindt             | 129  | Martinson                | 54*  | Standal            | 79   |
| Dougall/Karpen      | 91   | Mclain                   | 70   | State of MN        | 50*  |
| Dreier              | 24   | Mecl, Larry              | 2    | State of MN        | 49*  |
| Ducharme            | 85   | Mecl, Wayne              | 1    | Sundsrud, Jackie   | 64   |
| Edwardson           | 111  | Menge                    | 29   | Sundsrud, Jackie   | 38   |
| Erickson            | 26   | Meyer                    | 107* | Sundsrud, Jackie   | 33   |
| Erlandson/Tann      | 67   | Miller                   | 131* | Swanson            | 117  |
| Fadden              | 101* | MillerMiller             | 131  | T-H Construction   | 95*  |
| Faherty             | 86   | Miskowiec                | 51*  | Thoennes           | 93   |
| Fairbaugh Ridge LLC | 15   | Miskowiec                | 52*  | Thommes/Mester     | 110* |
| Farrell             | 41   | Mundt                    | 98   | Thommes/Mester     | 109  |
| Fischer             | 22   | Murphy, Dylan            | 11   | Thompson           | 60   |
| Fisher              | 5    | Murphy, Larry            | 17   | Velasco, Thomas    | 40   |
| Freeburg            | 12   | Murphy, Larry            | 16   | Vilandre/Carlson   | 141  |
| George              | 89   | Nast                     | 45   | Walburn, Donald    | 122  |
| Gerhard             | 137  | Nickels/Olejar           | 30   | Werner             | 77   |
| Gilbertson          | 21   | Noack                    | 39   | Werner             | 76   |
| Goffin              | 23   | Nordmann                 | 59   | Whittier           | 53   |
| Goodrich            | 73   | Norton                   | 44   | Wilken             | 6    |
| Grabow              | 72   | O'Keefe, Shaun           | 119  | Worthington        | 65   |
| Graiziger           | 36   | O'Keefe, Terry           | 120  | Wylie/Seime        | 134  |
| Grey                | 125  | Oak Grove                | 58*  | . gue seune        | 151  |
| Haft                | 130  | Oak Grove                | 115* |                    |      |
| Hansmeyer           | 74   | Olson                    | 28   |                    |      |
| Herman              | 135  | Palmer Fleming           | 144  |                    |      |
|                     | 100  | I                        |      | I                  |      |